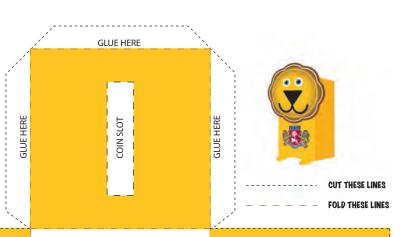

## Percy The Practice Loan Lion Bank

## Instructions for financing your next tax bill:

- 1. Print this sheet out onto card (check your printer instructions first as to what type of card your printer can take). Or you could print out onto plain paper and glue it down onto heavy card for strength.
- 2. Carefully cut out the head and the body.
- 3. Assemble the body, not forgetting to cut out the coin slot. The folds can be made easier by 'scoring' them first using the blunt side of a pair of scissors or an empty ball point pen.
- 4. Now glue Percy's head onto his body and you're ready to start saving.